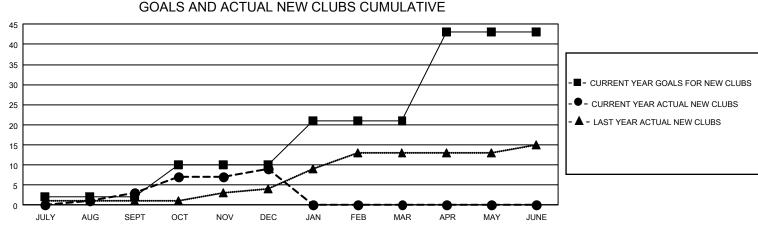

## GAT MONTHLY MEMBERSHIP PROGRESS REPORT Results

GMT Constitutional Area 4, Group E

REPORT DOES NOT INCLUDE CLUBS IN UNDISTRICTED AREAS.

|               | Club          | )S          |               | Members               |                        |                         |                                                    |  |
|---------------|---------------|-------------|---------------|-----------------------|------------------------|-------------------------|----------------------------------------------------|--|
|               | RESULTS FOR   | R 2020-2021 |               | RESULTS FOR 2020-2021 |                        |                         |                                                    |  |
| QUARTER       | NEW CLUB GOAL | NEW CLUBS   | DROPPED CLUBS | QUARTER MEM           | BER GROWTH NET<br>GOAL | MEMBER GROWTH<br>ACTUAL | DROPPED<br>MEMBERS ACTUAL<br>(including transfers) |  |
| JULY/AUG/SEPT | 6             | 3           | 8             | JULY/AUG/SEPT         | 251                    | 491                     | 705                                                |  |
| OCT/NOV/DEC   | 24            | 6           | 3             | OCT/NOV/DEC           | 409                    | 565                     | 824                                                |  |
| JAN/FEB/MAR   | 33            | 0           | 0             | JAN/FEB/MAR           | 453                    | 0                       | 0                                                  |  |
| APR/MAY/JUNE  | 66            | 0           | 0             | APR/MAY/JUNE          | 455                    | 0                       | 0                                                  |  |