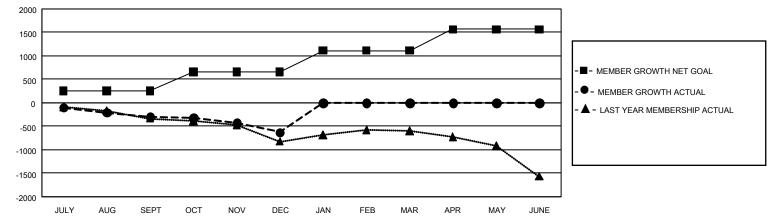

## GAT MONTHLY MEMBERSHIP PROGRESS REPORT Results

GMT Constitutional Area 4, Group E

REPORT DOES NOT INCLUDE CLUBS IN UNDISTRICTED AREAS.

|               | Club          | )S          |               | Members               |                        |                         |                                                    |  |
|---------------|---------------|-------------|---------------|-----------------------|------------------------|-------------------------|----------------------------------------------------|--|
|               | RESULTS FOR   | R 2020-2021 |               | RESULTS FOR 2020-2021 |                        |                         |                                                    |  |
| QUARTER       | NEW CLUB GOAL | NEW CLUBS   | DROPPED CLUBS | QUARTER MEM           | BER GROWTH NET<br>GOAL | MEMBER GROWTH<br>ACTUAL | DROPPED<br>MEMBERS ACTUAL<br>(including transfers) |  |
| JULY/AUG/SEPT | 6             | 3           | 8             | JULY/AUG/SEPT         | 251                    | 491                     | 705                                                |  |
| OCT/NOV/DEC   | 24            | 6           | 3             | OCT/NOV/DEC           | 409                    | 565                     | 824                                                |  |
| JAN/FEB/MAR   | 33            | 0           | 0             | JAN/FEB/MAR           | 453                    | 0                       | 0                                                  |  |
| APR/MAY/JUNE  | 66            | 0           | 0             | APR/MAY/JUNE          | 455                    | 0                       | 0                                                  |  |